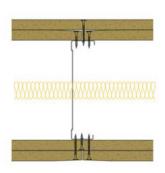

## 146-B-58(25) - SPEEDLINE System Data Sheet - Version V1 (24-10-23)

SPEEDLINE 146mm 'C' Stud Partition @600mm Ctrs, with 2x BG Gyproc 15mm WallBoard each side, 25mm APR

## System Performance Breakdown

Fire Resistance: BS476 Part 22:1987: Test Ref & Date or Applied Ref & Report: Max Height: Thickness: Duty Grade: BS 5234: Part 2:1992: Sound Insulation:

60/60 Minutes (Integrity/Insulation). BTC 13282F - BRE Report P102396-1011A Refer to Speedline Specification Clause 208 mm. (At Base Track, Excluding Finishes) Severe - Annexes A-F 50 R<sub>w</sub>dB, Date Tested or Assessed Against - 70-B-57(25)