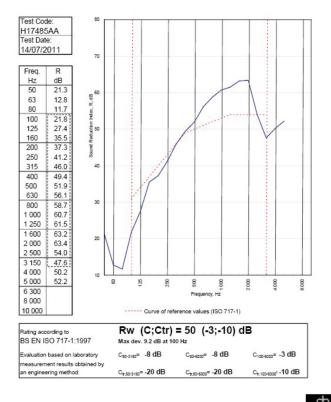

## System Performance Breakdown

Fire Resistance: BS476 Part 22:1987: Test Ref & Date or Applied Ref & Report: Max Height: Thickness: Duty Grade: BS 5234: Part 2:1992: Sound Insulation:

60/60 Minutes (Integrity/Insulation). BTC 13282F - BRE Report P102396-1011A Refer to Speedline Specification Clause 208 mm. (At Base Track, Excluding Finishes) Severe - Annexes A-F 50 R<sub>w</sub>dB, Date Tested or Assessed Against - 70-B-57(25)

BTC 17485A: Page 9 of 11

SPEEDLINE Drywall Systems, Adsetts House, 16 Europa View, Sheffield Business Park, Sheffield, S9 1XH. Tel: 0114 231 8030.

Email: enquiries@speedlinedrywall.co.uk

(As per the requirements set out in ISO/IEC 17025:2017 regarding test data the results stated have been carried out by voestalpine Metsec plc as part of the contract to supply Speedline Metal Sections to SIG Plc)